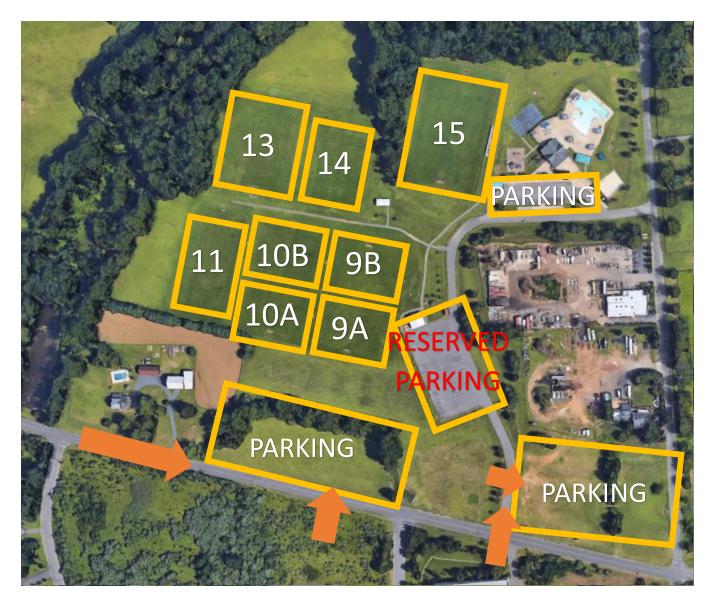

## VANDERBURG SOCCER COMPLEX

134 Vanderburg Road, Marlboro, NJ 07746 Fields 9A, 9B, 10A, 10B, 11, 13, 14, 15

## **NO PETS AT ANY FIELD**

**NO SMOKING** 

PARK ONLY IN DESIGNATED SPOTS OR AS DIRECTED BY MARLBORO POLICE