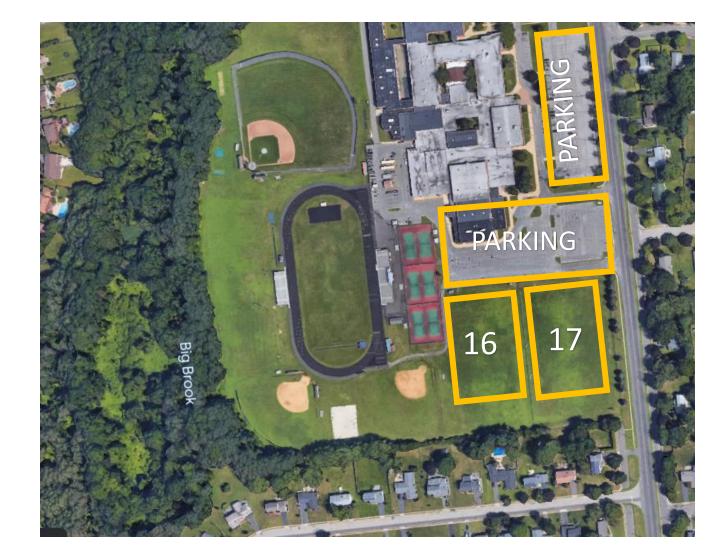

# MARLBORO RECREATION CENTER

1950 Township Drive, Marlboro, NJ 07746 Fields 1A, 1B, 2A, 2B





# **MARLBORO MIDDLE SCHOOL**

355 County Road 520, Marlboro, NJ 07746 (Additional Parking at 1996 Recreation Way) Fields 6, 7A, 7B, 8A, 8B



#### **NO PETS AT ANY FIELD**

**NO SMOKING** 

PARK ONLY IN DESIGNATED SPOTS OR AS DIRECTED BY MARLBORO POLICE



## VANDERBURG SOCCER COMPLEX

134 Vanderburg Road, Marlboro, NJ 07746 Fields 9A, 9B, 10A, 10B, 11, 13, 14, 15





## **NO PETS AT ANY FIELD**

**NO SMOKING** 

PARK ONLY IN DESIGNATED SPOTS OR AS DIRECTED BY MARLBORO POLICE

# MARLBORO HIGH SCHOOL

95 Route 79, Marlboro, NJ 07746 Fields 16, 17





### **NO PETS AT ANY FIELD**

### **NO SMOKING**

PARK ONLY IN DESIGNATED SPOTS OR AS DIRECTED BY MARLBORO POLICE