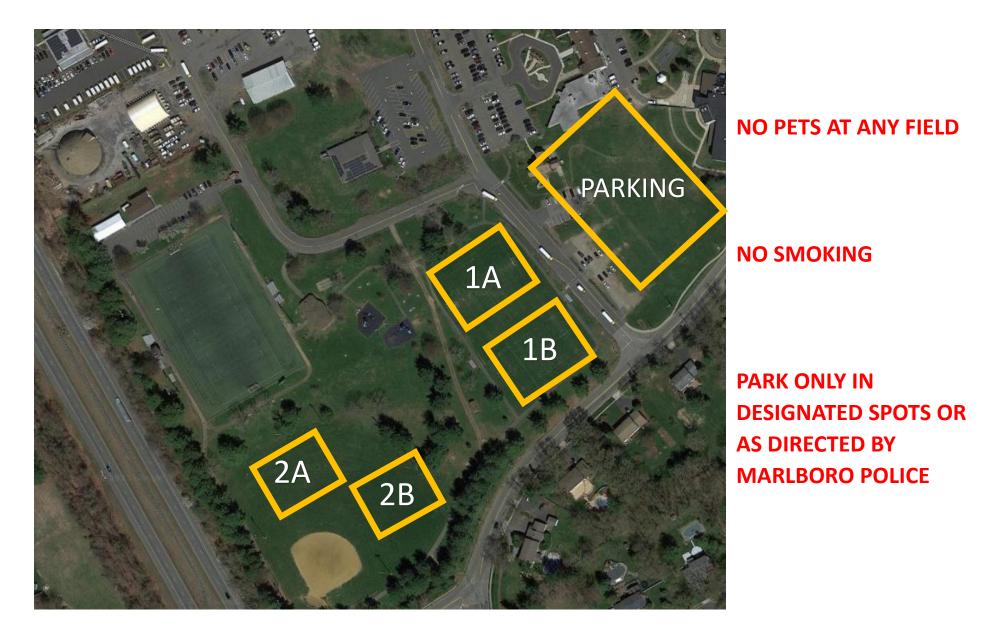

# MARLBORO RECREATION CENTER

1950 Township Drive, Marlboro, NJ 07746 Fields 1A, 1B, 2A, 2B

#### **NO PETS AT ANY FIELD**

**NO SMOKING** 

PARK ONLY IN DESIGNATED SPOTS OR AS DIRECTED BY MARLBORO POLICE