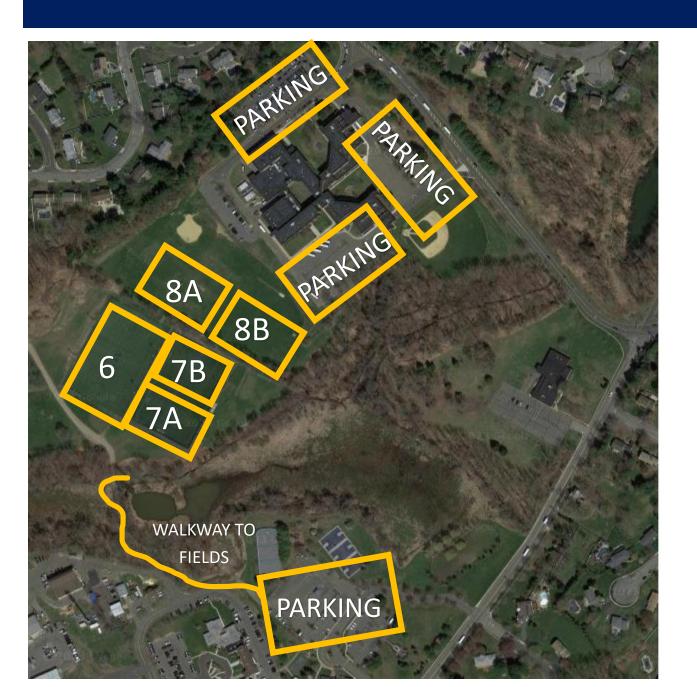

# **MARLBORO MIDDLE SCHOOL**

355 County Road 520, Marlboro, NJ 07746 (Additional Parking at 1996 Recreation Way) Fields 6, 7A, 7B, 8A, 8B

## **NO PETS AT ANY FIELD**

**NO SMOKING** 

PARK ONLY IN DESIGNATED SPOTS OR AS DIRECTED BY MARLBORO POLICE